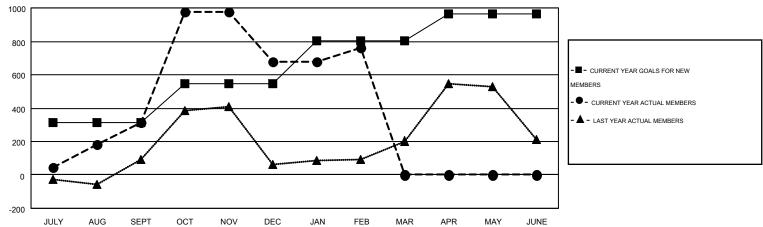

## GOALS AND ACTUAL NEW CLUBS CUMULATIVE

| DROPPED CLUBS: 3  DROPPED MEMBERS |            | 185 CLUBS OF 290 ADDED 1 OR MORE<br>NEW MEMBERS |                                          | 10N<br>3,860 (47.69%)<br>4,234 (52.31%) |
|-----------------------------------|------------|-------------------------------------------------|------------------------------------------|-----------------------------------------|
| DECEASED  CLUB CANCELLED          | 16<br>24   | CLICK HERE FOR HEALTH ASSESSMENT DATA           | FAMILY UNIT MEMBERS                      | 1,709                                   |
| OTHER TOTAL                       | 851<br>891 |                                                 | HEAD OF HOUSEHOLD  NON-HEAD OF HOUSEHOLD | 791<br>918                              |