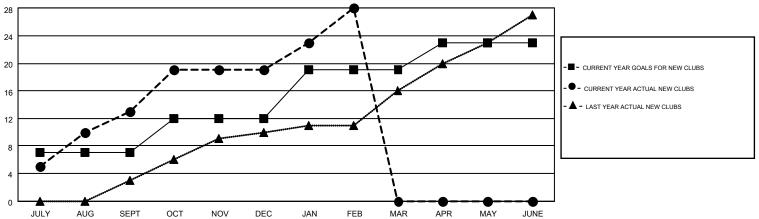

## GOALS AND ACTUAL NEW CLUBS CUMULATIVE

| DROPPED CLUBS: 3  DROPPED MEMBERS |            | 185 CLUBS OF 290 ADDED 1 OR MORE<br>NEW MEMBERS |                                          | 10N<br>3,860 (47.69%)<br>4,234 (52.31%) |
|-----------------------------------|------------|-------------------------------------------------|------------------------------------------|-----------------------------------------|
| DECEASED  CLUB CANCELLED          | 16<br>24   | CLICK HERE FOR HEALTH ASSESSMENT DATA           | FAMILY UNIT MEMBERS                      | 1,709                                   |
| OTHER TOTAL                       | 851<br>891 |                                                 | HEAD OF HOUSEHOLD  NON-HEAD OF HOUSEHOLD | 791<br>918                              |